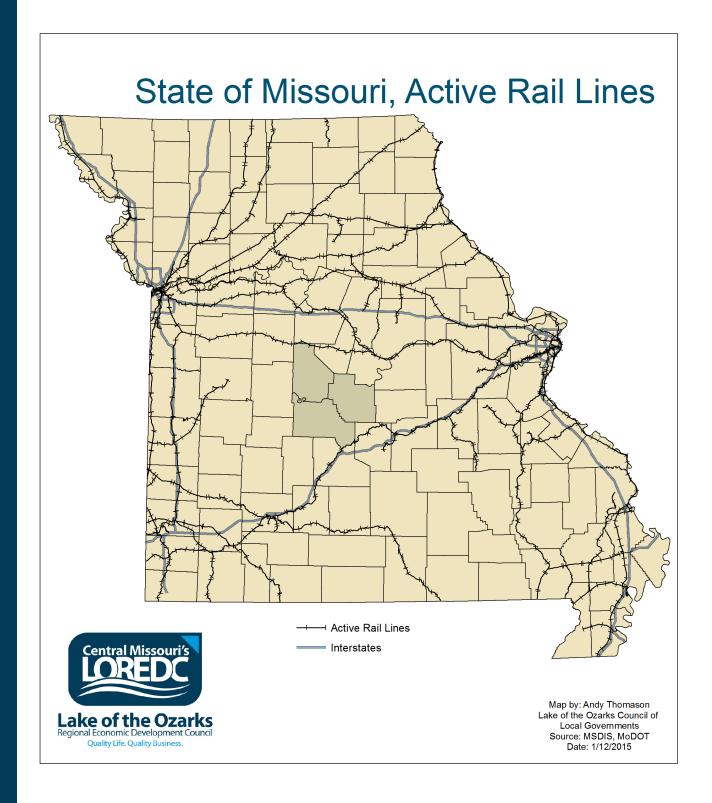

| Osceola Municipal                    | 3МО  |
| Richland          | Richland Municipal                   | MO1  |
| Rolla             | Rolla Downtown                       | K07  |
| Rolla/Vichy       | Rolla National                       | VIH  |
| Sedalia           | Sedalia Memorial                     | DMO  |
| Seymour           | Owen Field                           | H58  |
| Springfield       | Springfield Downtown                 | 3DW  |
| Springfield       | Flying Bar H                         | MO2  |
| Stockton          | Stockton Municipal                   | MO3  |
| Versailles        | Roy Otten Memorial                   | 3VS  |
| Warsaw            | Warsaw Municipal                     | RAW  |
| Waynesville       | Waynesville St. Robert Regional      | TBN  |





# Transportation and Logistics Data

### Railroads/Railways

### 19 Railroads in the State of Missouri

| Railroad Classifications |                               |  |
|--------------------------|-------------------------------|--|
| Class 1                  | National Railroads            |  |
| Regionals                | Two/Three State               |  |
| Terminals                | Metropolitan Areas            |  |
| Shortlines               | Regional Inside State Lines   |  |
| Tourists                 | Short Trip/Passengers         |  |
| Amtrak                   | National Inter-City Passenger |  |

Source: http://www.modot.org/othertransportation/rail/FreightRailroads.htm

| Code | Railroad/Railway                              |
|------|----------------------------------------