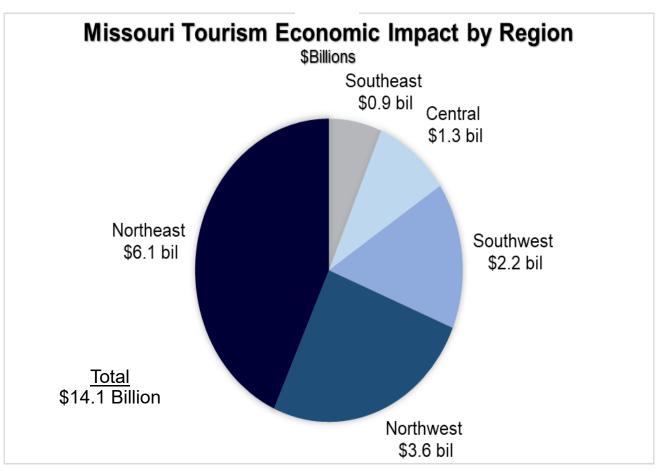

### **Total Tourism Spending by Region, FY 2018**

Of the \$13.3 Billion total tourism spending:

- Northeast region accounts for \$6.1 billion or % of Missouri's tourism economy
- Northwest: \$3.6 billion or %
- Central \$1.3 billion or %
- Southeast \$0.9 billion or %
- Southwest \$2.2 billion or %