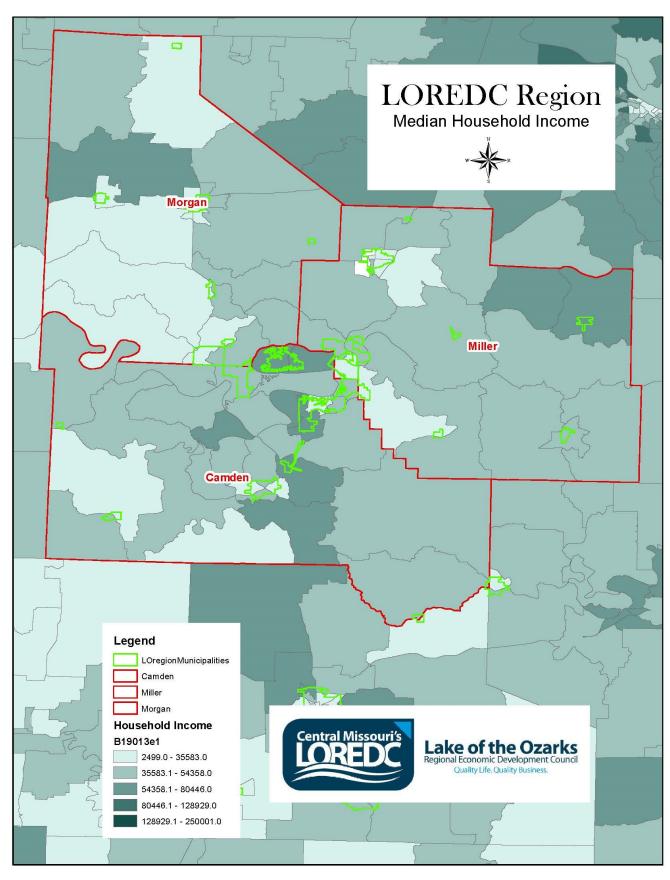

### **Income Data**

- County Populations by Household Income
- Map of Statewide Household Income, Census Tracts
- Map of Regional Household Income, Block Groups

Return to Table of Contents

Lake of the Ozarks
Regional Economic Development Council
Quality Life. Quality Business.

# County Populations by Household Income (2010, 2018 ACS 5 yr.)

|                            | ,      | ,      |        |        |        |        |
|----------------------------|--------|--------|--------|--------|--------|--------|
|                            | Can    | nden   | Mil    | ller   | Mor    | gan    |
|                            | 2010   | 2018   | 2010   | 2018   | 2010   | 2018   |
| Occupied Housing<br>Units  | 18,349 | 16,096 | 10,410 | 9,804  | 8,414  | 7,755  |
| < \$10,000                 | 1,083  | 1,211  | 1,035  | 675    | 861    | 955    |
| \$10,000 - \$14,999        | 896    | 843    | 872    | 686    | 602    | 538    |
| \$15,000- \$19,999         | 1,073  | 724    | 656    | 623    | 594    | 452    |
| \$20,000- \$24,999         | 1,470  | 806    | 954    | 819    | 490    | 538    |
| \$25,000 - \$34,999        | 2,541  | 1,752  | 1,554  | 1,108  | 1,430  | 1,122  |
| \$35,000 - \$49,999        | 3,255  | 2,287  | 1,838  | 1,784  | 1,632  | 1,052  |
| \$50,000 - \$74,999        | 3,947  | 3,180  | 2,094  | 1,675  | 1,648  | 1,446  |
| \$75,000 - \$99,999        | 1,895  | 2,068  | 828    | 1,076  | 499    | 760    |
| \$100,000 - \$149,999      | 1,316  | 1,909  | 434    | 905    | 553    | 680    |
| \$150,000 <                | 873    | 1,316  | 145    | 453    | 105    | 212    |
| Median Household<br>Income | 44,617 | 52,087 | 35,838 | 42,718 | 36,696 | 37,727 |