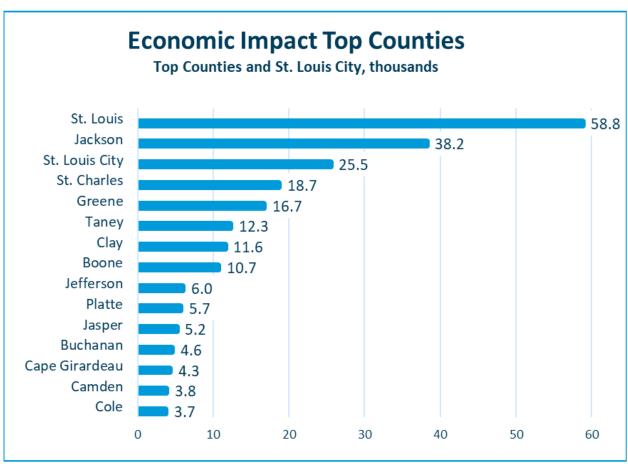

|
| Average Trip Length                                                          | 2.8 Nights                                                                                                                                                                                                                                                                                                                                                                                                                                                                                                                                      |

https://mdt-visitmo-cdn.s3.amazonaws.com/industry-files/OBP-Targeted-And-Nationwide-Markets-FEB-2020/1582839123-60101-mdt-annualreport-fnl-





Sources: Tourism Economics,

Mo. Dept. of Labor

### Lake of the Ozarks- Demographic Profile 2020

## **Population Data**

- County Population/Projections
- City Populations & Estimates
  - County Population by Age
- County Populations by Race & Ethnicity
  - County Housing
- County Populations by Employment Status
  - Population Density Map

Return to Table of Contents



Lake of the Ozarks
Regional Economic Development Council
Quality Life. Quality Business.

| County Population/Projections |        |        |            |            |                  |  |  |  |  |
|-------------------------------|--------|--------|------------|------------|------------------|--|--|--|--|
|                               | 2000   | 2010   | 2020 (est) | 2030 (est) | % Change '10-'30 |  |  |  |  |
| Cam