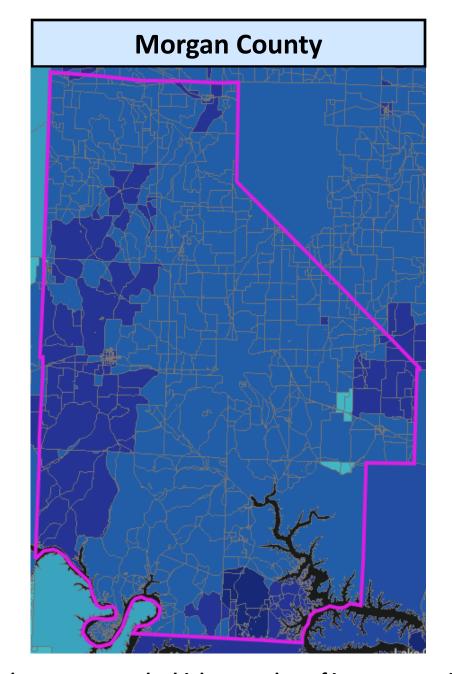

ity               | County         |  |
| Barnett            | Morgan         |  |
| Camdenton          | Camden         |  |
| Eldon              | Miller         |  |
| Iberia             | Miller         |  |
| Lake Ozark         | Miller, Camden |  |
| Laurie             | Morgan         |  |
| Linn Creek         | Camden         |  |
| Osage Beach (East) | Camden         |  |
| Osage Beach (West) | Camden         |  |
| St. Elizabeth      | Miller         |  |
| Stover             | Morgan         |  |
| Sunrise Beach      | Camden         |  |
| Versailles         | Morgan         |  |





Darker color represents the higher number of internet providers available to residents

### **Number of Fixed Residential Broadband Providers**



https://broadbandmap.fcc.gov/#/location-summary



Darker color represents the higher number of internet providers available to residents

### **Number of Fixed Residential Broadband Providers**



| Broadband Service Provides             |                                  |  |
|----------------------------------------|----------------------------------|--|
| Service Providers                      | Provider<br>DBA Name             |  |
| AT&T Communications of Texas Inc.      | AT&T Southwest                   |  |
| AT&T Mobility LLC                      | AT&T Mobility LLC                |  |
| Cable America                          | Cable America Missouri LLC       |  |
| Cellco Partnership                     | Verizon Wireless                 |  |
| CenturyTel Inc.                        | Century Link                     |  |
| C