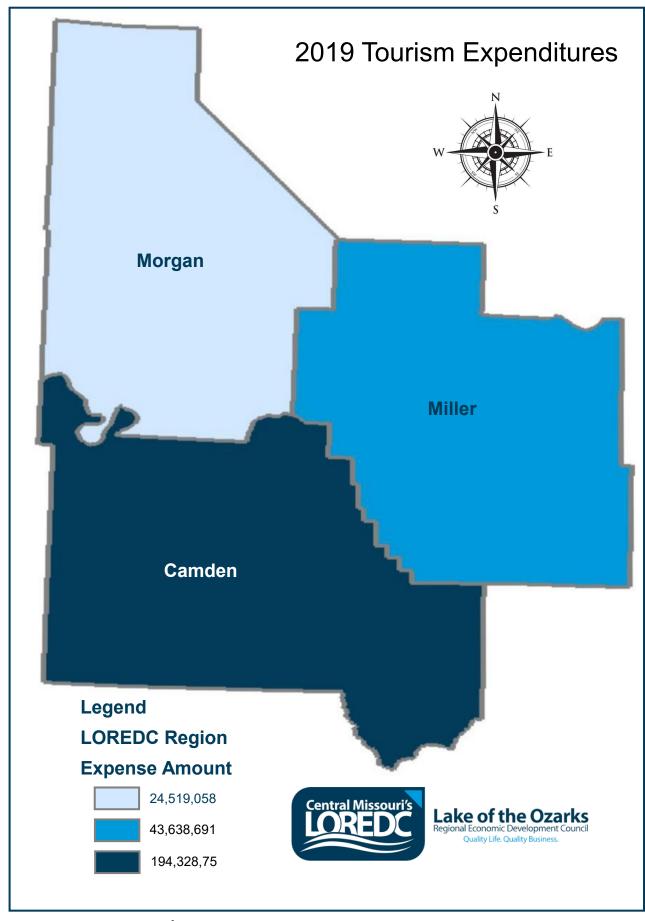

Source: Missouri Division of Tourism and Tourism Economics

Source: Missouri Division of Tourism

| Central Region   |                                                            |                                     |  |  |  |  |  |
|------------------|------------------------------------------------------------|-------------------------------------|--|--|--|--|--|
| County Name      | FY19 Expenditures in<br>45 Tourism-Related<br>NAICS Codes* | FY19 Tourism-Related<br>Employment* |  |  |  |  |  |
| Benton County    | \$18,246,504.94                                            | 432                                 |  |  |  |  |  |
| Boone County     | \$425,607,600.08                                           | 11632                               |  |  |  |  |  |
| Callaway County  | \$47,645,435.27                                            | 1251                                |  |  |  |  |  |
| Camden County    | \$194,328,751.78                                           | 3948                                |  |  |  |  |  |
| Cole County      | \$149,250,181.44                                           | 3675                                |  |  |  |  |  |
| Cooper County    | \$23,321,028.66                                            | 802                                 |  |  |  |  |  |
| Dallas County    | \$13,307,487.22                                            | 296                                 |  |  |  |  |  |
| Henry County     | \$32,323,159.56                                            | 759                                 |  |  |  |  |  |
| Hickory County   | \$5,737,760.58                                             | 162                                 |  |  |  |  |  |
| Johnson County   | \$65,046,929.97                                            | 2046                                |  |  |  |  |  |
| Laclede County   | \$60,310,676.21                                            | 1229                                |  |  |  |  |  |
| Maries County    | \$2,883,256.44                                             | 39                                  |  |  |  |  |  |
| Miller County    | \$43,638,690.81                                            | 731                                 |  |  |  |  |  |
| Moniteau County  | \$8,188,472.70                                             | 233                                 |  |  |  |  |  |
| Morgan County    | \$24,519,058.41                                            | 555                                 |  |  |  |  |  |
| Osage County     | \$7,459,022.39                                             | 200                                 |  |  |  |  |  |
| Pettis County    | \$77,089,555.82                                            | 1687                                |  |  |  |  |  |
| Pulaski County   | \$81,366,376.39                                            | 2704                                |  |  |  |  |  |
| St. Clair County | \$3,619,410.79                                             | 84                                  |  |  |  |  |  |
| Total            | \$1,283,889,359.46                                         | 32465                               |  |  |  |  |  |