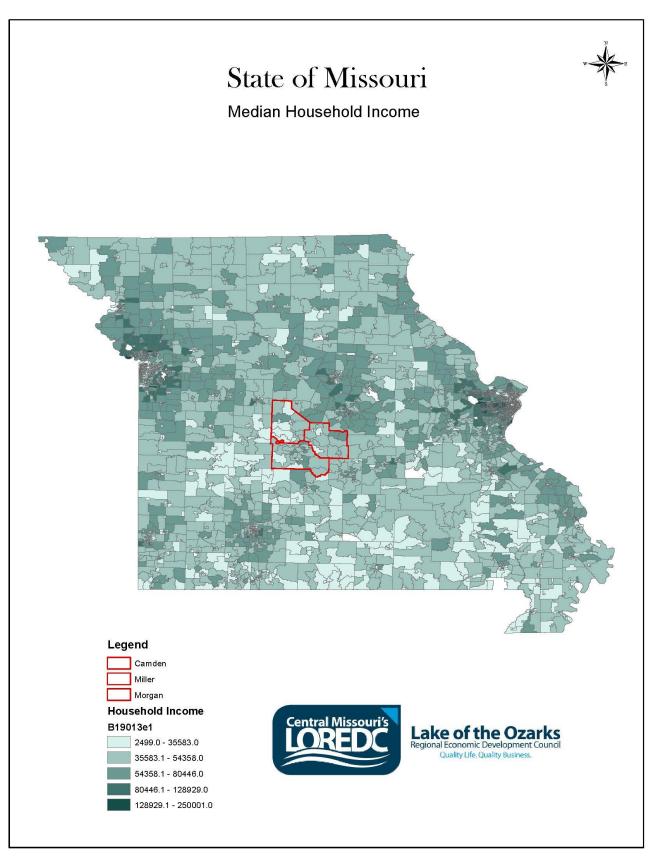

### **Income Data**

- County Populations by Household Income
- Map of Statewide Household Income, Census Tracts
- Map of Regional Household Income, Block Groups

Return to Table of Contents

Lake of the Ozarks
Regional Economic Development Council
Quality Life. Quality Business.

# County Populations by Household Income (2010, 2018 ACS 5 yr.)

|                            | ,      | ,      |        |        |        |        |
|----------------------------|--------|--------|--------|--------|--------|--------|
|                            | Can    | nden   | Mil    | ller   | Mor    | gan    |
|                            | 2010   | 2018   | 2010   | 2018   | 2010   | 2018   |
| Occupied Housing<br>Units  | 18,349 | 16,096 | 10,410 | 9,804  | 8,414  | 7,755  |
| < \$10,000                 | 1,083  | 1,211  | 1,035  | 675    | 861    | 955    |
| \$10,000 - \$14,999        | 896    | 843    | 872    | 686    | 602    | 538    |
| \$15,000- \$19,999         | 1,073  | 724    | 656    | 623    | 594    | 452    |
| \$20,000- \$24,999         | 1,470  | 806    | 954    | 819    | 490    | 538    |
| \$25,000 - \$34,999        | 2,541  | 1,752  | 1,554  | 1,108  | 1,430  | 1,122  |
| \$35,000 - \$49,999        | 3,255  | 2,287  | 1,838  | 1,784  | 1,632  | 1,052  |
| \$50,000 - \$74,999        | 3,947  | 3,180  | 2,094  | 1,675  | 1,648  | 1,446  |
| \$75,000 - \$99,999        | 1,895  | 2,068  | 828    | 1,076  | 499    | 760    |
| \$100,000 - \$149,999      | 1,316  | 1,909  | 434    | 905    | 553    | 680    |
| \$150,000 <                | 873    | 1,316  | 145    | 453    | 105    | 212    |
| Median Household<br>Income | 44,617 | 52,087 | 35,838 | 42,718 | 36,696 | 37,727 |