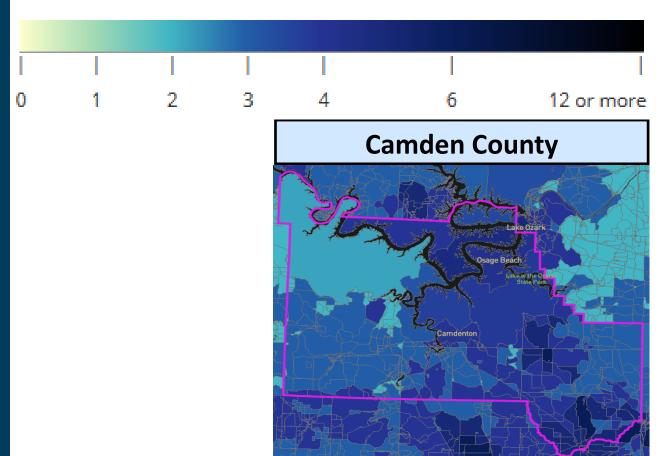

|  |
|--------------------|----------------|--|
| City               | County         |  |
| Barnett            | Morgan         |  |
| Camdenton          | Camden         |  |
| Eldon              | Miller         |  |
| Iberia             | Miller         |  |
| Lake Ozark         | Miller, Camden |  |
| Laurie             | Morgan         |  |
| Linn Creek         | Camden         |  |
| Osage Beach (East) | Camden         |  |
| Osage Beach (West) | Camden         |  |
| St. Elizabeth      | Miller         |  |
| Stover             | Morgan         |  |
| Sunrise Beach      | Camden         |  |
| Versailles         | Morgan         |  |





Darker color represents the higher number of internet providers available to residents

### **Number of Fixed Residential Broadband Providers**



https://broadbandmap.fcc.gov/#/location-summary



Darker color represents the higher number of internet providers available to residents

### **Number of Fixed Residential Broadband Providers**



| Broadband Service Provides             |                                  |  |
|----------------------------------------|----------------------------------|--|
| Service Providers                      | Provider<br>DBA Name             |  |
| AT&T Communications of Texas Inc.      | AT&T Southwest                   |  |
| AT&T Mobility LLC                      | AT&T Mobility LLC                |  |
| Cable America                          | Cable America Missouri LLC       |  |
| Cellco Partnership                     | Verizon Wireless                 |  |
| CenturyTel Inc.