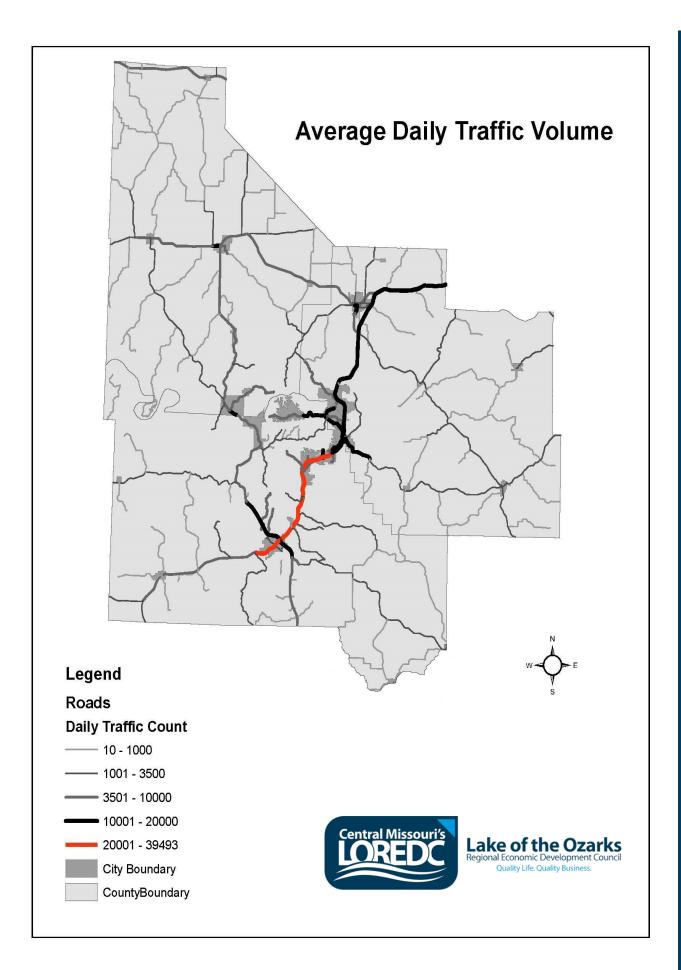

## Central Missouri's Lake of the Ozarks Demographic Profile 2020

Water Covers 54,000 Acres

**95 Miles Long** (Truman Dam to Bagnell Dam)

1,150 Miles of Shoreline

Including the Counties and Communities of:
Camden County, Miller County, Morgan County