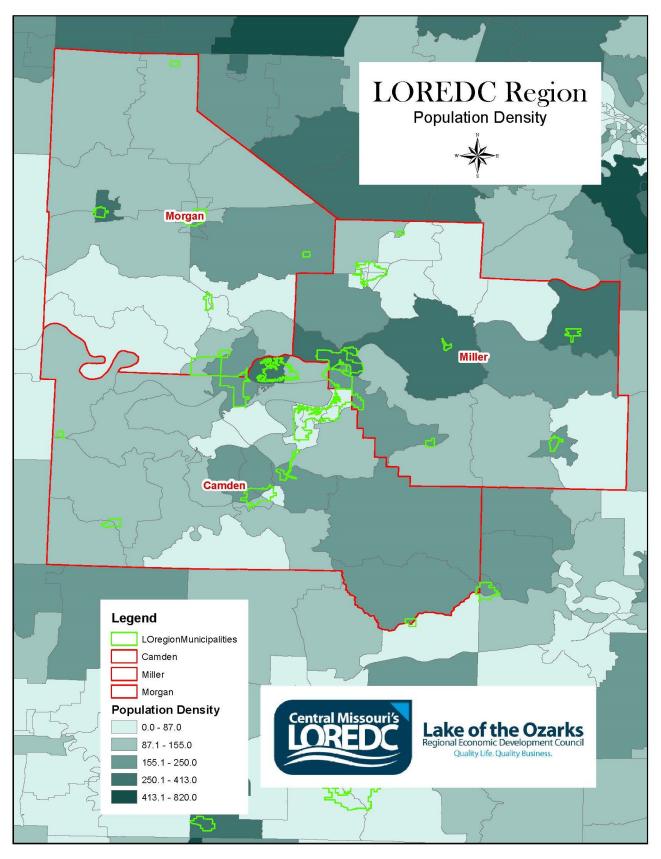

## **Population Data**

- County Population/Projections
- City Populations & Estimates
  - County Population by Age
- County Populations by Race & Ethnicity
  - County Housing
- County Populations by Employment Status
  - Population Density Map

Return to Table of Contents

Lake of the Ozarks
Regional Economic Development Council
Quality Life. Quality Business.

| County Population/Projections |        |        |            |            |                  |  |  |  |  |
|-------------------------------|--------|--------|------------|------------|------------------|--|--|--|--|
|                               | 2000   | 2010   | 2020 (est) | 2030 (est) | % Change '10-'30 |  |  |  |  |
| Camden                        | 37,051 | 41,660 | 46,290     | 49,124     | 15%              |  |  |  |  |
| Miller                        | 23,564 | 25,550 | 27,277     | 28,404     | 10%              |  |  |  |  |
| Morgan                        | 19,309 | 21,386 | 23,357     | 24,827     | 14%              |  |  |  |  |