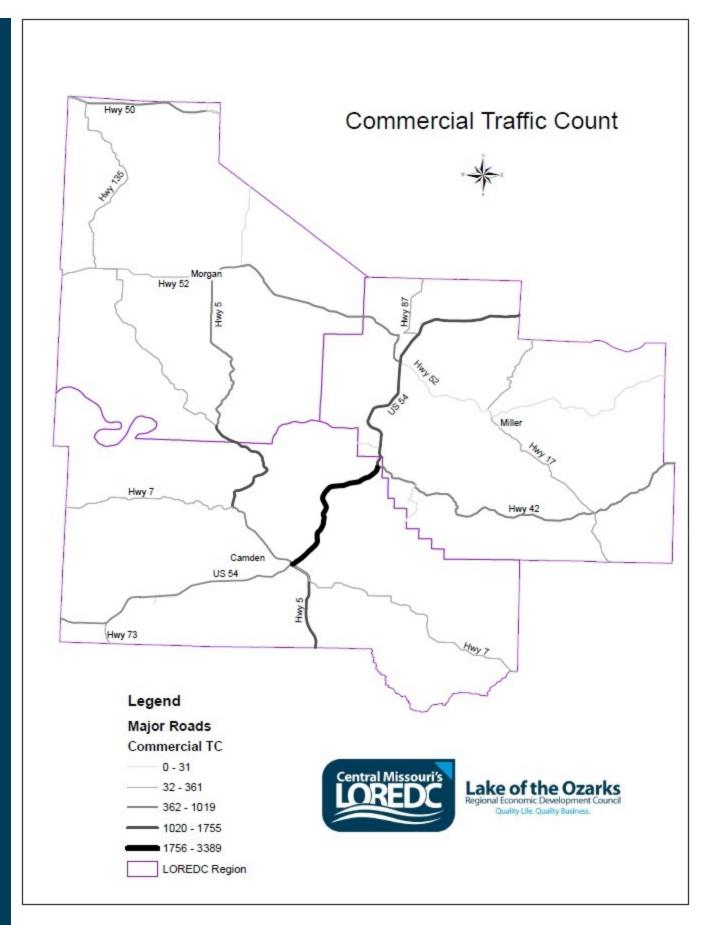

|
| Kirkwood, MO                                                                                  |
| •                                                                                             |
| Lee's Summit MO                                                                               |
| Lee 3 Carrint, MO                                                                             |
| Sedalia, MO                                                                                   |
| St. Louis, MO                                                                                 |
| Warrensburg, MO                                                                               |
| Washington, MO                                                                                |



Source: MoDOT

| Lake Area Transportation               | - Bus /Taxi Transportation |
|----------------------------------------|----------------------------|
| Busline/Taxi                           | Serving Counties           |
| 365 Cabs                               | Camden, Miller             |
| Amy's Cab                              | Camden, Miller             |
| ASAP Taxi                              | Camden, Miller             |
| Buddy's Transportation Service         | Camden, Miller, Morgan     |
| Checker Cab                            | Camden, Miller, Morgan     |
| Elegant Transport                      | Camden, Miller, Morgan     |
| F&S Designated Drivers Service         | Camden, Miller, Morgan     |
| Good Guyz Taxi                         | Camden