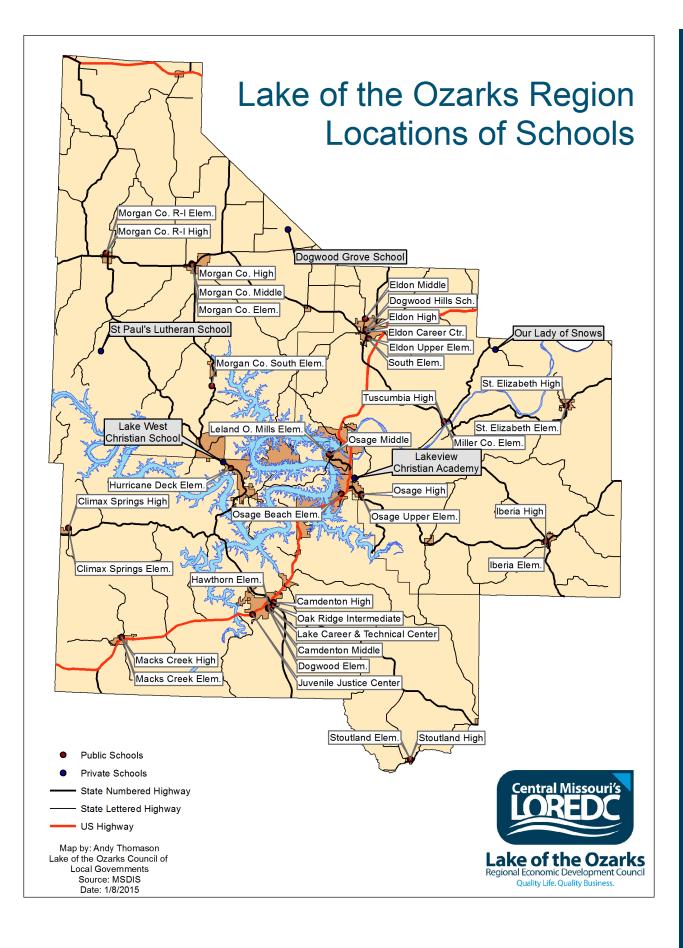

### **Education Data**

- County Educational Attainment
- County Public, Private, College, University Schools
  - County Education Statistics
  - Public and Private School Locations

Return to Table of Contents

### County Public, Private, College, University Schools 2019

| 0.1                                          | iiversity             | Ochoc  |         |                        |                       |
|----------------------------------------------|-----------------------|--------|---------|------------------------|-----------------------|
| Camden County Schools                        | Number of<br>Students | Public | Private | College/<br>University | Other/<br>Alternative |
| Camdenton R-III High                         | 1332                  | Х      |         |                        |                       |
| Camdenton R-III Middle                       | 636                   | Χ      |         |                        |                       |
| Camdenton R-III<br>Dogwood Elementary        | 693                   | Х      |         |                        |                       |
| Camdenton R-III Oak Ridge<br>Intermediate    | 664                   | Х      |         |                        |                       |
| Camdenton R-III Hurricane<br>Deck Elementary | 174                   | Х      |         |                        |                       |
| Camdenton R-III Hawthorn<br>Elementary       | 472                   | Х      |         |                        |                       |
| Camdenton R-III Osage<br>Beach Elementary    | 307                   | Х      |         |                        |                       |
| Climax Springs R-IV High                     | 117                   | Х      |         |                        |                       |
| Climax Springs R-IV<br>Elementary            | 90                    | Х      |         |                        |                       |
| Macks Creek R-V High                         | 136                   | Х      |         |                        |                       |
| Macks Creek R-V<br>Elementary                | 182                   | Х      |         |                        |                       |
| Stoutland R-II High                          | 209                   | Χ      |         |                        |                       |
| Stoutland R-II Elementary                    | 225                   | Х      |         |                        |                       |
| Lake West Christian                          | 63                    |        | Х       |                        |                       |
| Life Christian University                    | N/A                   |        | Х       |                        |                       |
| State Fair Community<br>College              | 300                   |        |         | Х                      |                       |
| Columbia College                             | N/A                   |        |         | Х                      |                       |

### **County Public, Private, College, University Schools 2019**

| Miller County Schools                   | Number of<br>Students | Public | Private | College/<br>University | Other/<br>Alternative |
|-----------------------------------------|-----------------------|--------|---------|------------------------|-----------------------|
| Eldon R-I High                          | 552                   | Х      |         |                        |                       |
| Eldon R-I Middle                        | 295                   | Х      |         |                        |                       |
| Eldon R-I Upper Elementary              | 452                   | Х      |         |                        |                       |
| Eldon R-I South Elementary              | 611                   | Х      |         |                        |                       |
| Miller R-III Tuscumbia<br>High          | 56                    | Х      |         |                        |                       |
| Miller R-III Elementary                 | 129                   | Х      |         |                        |                       |
| St. Elizabeth R-IV High                 | 109                   | X      |         |                        |                       |
| St. Elizabeth R-IV<br>Elementary        | 157                   |        |         |                        |                       |
| School of the Osage<br>High             | 593                   | Х      |         |                        |                       |
| School of the Osage Mid-<br>dle         | 443                   | Х      |         |                        |                       |
| School of the Osage<br>Upper Elementary | 458                   | Х      |         |                        |                       |
| School of the Osage Heritage Elementary | 520                   | Х      |         |                        |                       |
| Iberia R-V High                         | 312                   | Х      |         |                        |                       |
| Iberia R-V Elementary                   | 388                   | Х      |         |                        |                       |
| Lakeview Christian                      | 23                    |        | X       |                        |                       |
| Our Lady of the Snows                   | 79                    |        | Х       |                        |                       |

Source: PublicSchoolReview, PrivateSchoolReview

Photo By: School of the Osage Heritage Elementary

| County Public, Private, College, University Schools 2019 |                       |        |         |                        |                       |  |  |  |  |  |
|----------------------------------------------------------|-----------------------|--------|---------|------------------------|-----------------------|--|--|--|--|--|
| Morgan County Schools                                    | Number of<br>Students | Public | Private | College/<br>University | Other/<br>Alternative |  |  |  |  |  |
| Morgan Co R-I High                                       | 306                   | Х      |         |                        |                       |  |  |  |  |  |
| Morgan Co R-I Elementary                                 | 432                   | Х      |         |                        |                       |  |  |  |  |  |
| Morgan Co R-II High                                      | 367                   | Х      |         |                        |                       |  |  |  |  |  |
| Morgan Co R-II Middle                                    | 316                   | Х      |         |                        |                       |  |  |  |  |  |
| Morgan Co R-II Elementary                                | 626                   | Х      |         |                        |                       |  |  |  |  |  |
| Morgan Co R-II South<br>Elementary                       | 53                    | Х      |         |                        |                       |  |  |  |  |  |
| Dogwood Grove                                            | 30                    |        | Х       |                        |                       |  |  |  |  |  |
| St. Paul Lutheran                                        | 51                    |        | Х       |                        |                       |  |  |  |  |  |