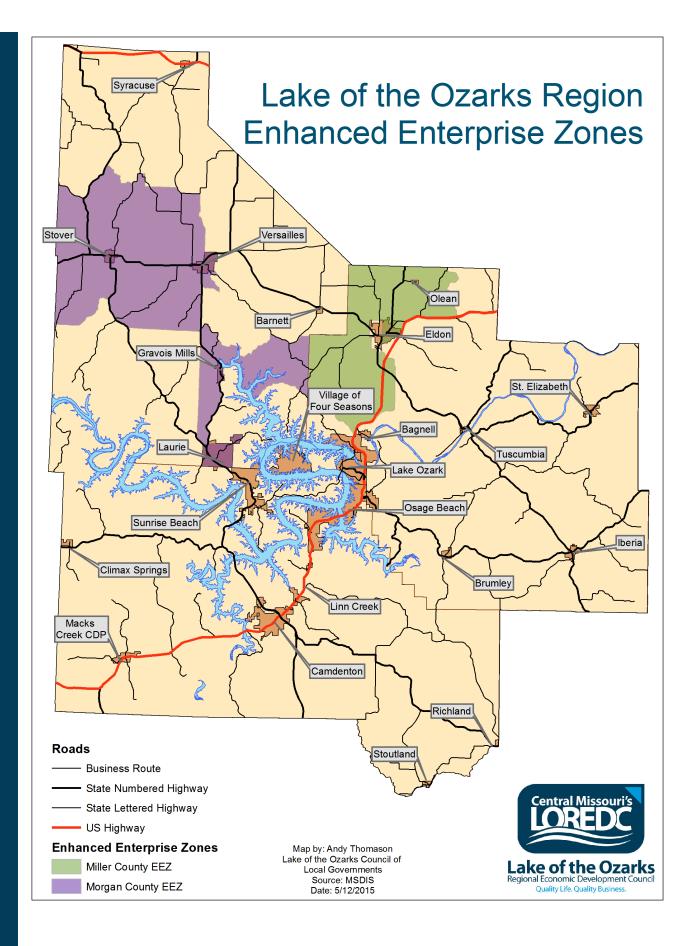

## Central Missouri's Lake of the Ozarks Demographic Profile 2020

Water Covers 54,000 Acres

**95 Miles Long** (Truman Dam to Bagnell Dam)

1,150 Miles of Shoreline

Including the Counties and Communities of:
Camden County, Miller County, Morgan County

Camdenton, Eldon, Lake Ozark, Osage Beach, and Versailles

Lake of the Ozarks
Regional Economic Development Council

Quality Life. Quality Business.

Photo By: Lake of the Ozarks CVB