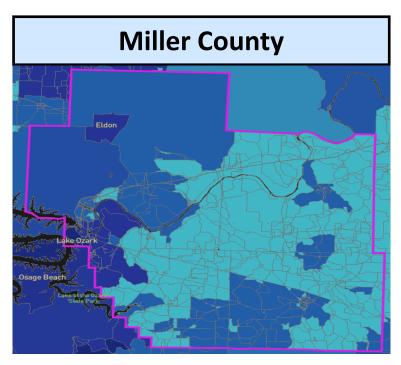

rict I Public Water District II Public Water District III Public Water District IV

Public Water District V

| City Water Systems |                |  |
|--------------------|----------------|--|
| City               | County         |  |
| Barnett            | Morgan         |  |
| Camdenton          | Camden         |  |
| Eldon              | Miller         |  |
| Iberia             | Miller         |  |
| Lake Ozark         | Miller, Camden |  |
| Laurie             | Morgan         |  |
| Linn Creek         | Camden         |  |
| Osage Beach (East) | Camden         |  |
| Osage Beach (West) | Camden         |  |
| St. Elizabeth      | Miller         |  |
| Stover             | Morgan         |  |
| Sunrise Beach      | Camden         |  |
| Versailles         | Morgan         |  |





Darker color represents the higher number of internet providers available to residents

### **Number of Fixed Residential Broadband Providers**



https://broadbandmap.fcc.gov/#/location-summary



Darker color represents the higher number of internet providers available to residents

### **Number of Fixed Residential Broadband Providers**



| Broadband Service Provides             |                                  |  |
|----------------------------------------|----------------------------------|--|
| Service Providers                      | Provider<br>DBA Name             |  |
| AT&T Communications of Texas Inc.      | AT&T Southwest                   |  |
| AT&T Mobility LLC                      | AT&T Mobility LLC                |  |
| Cable America                          | Cable