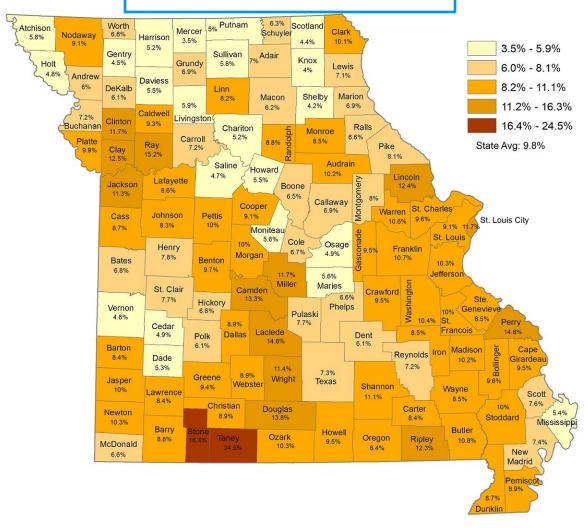

#### Unemployment Rates - April 2020 Not Seasonally Adjusted

| Camden County | 13.3% |
|---------------|-------|
| Miller County | 11.7% |
| Morgan County | 10.0% |

Reason for higher unemployment rates are due to COVID-19 pandemic.