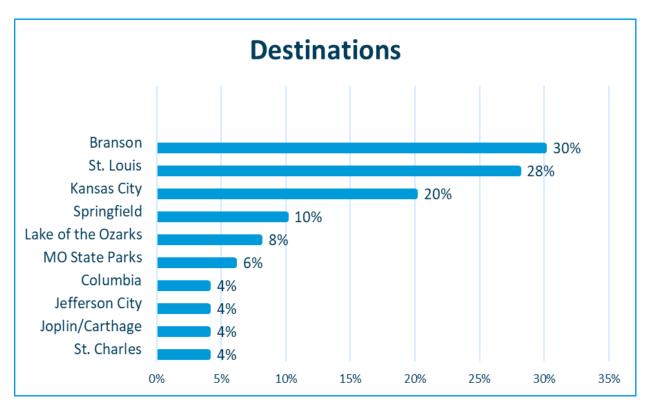

Lake of the Ozarks is the 5th most visited location in Missouri.

Source: https://mdt-visitmo-cdn.s3.amazonaws.com/industry-files/OBP-Targeted-And-Nationwide-Markets-FEB-2020/1582839123-60101-mdt-annualreport-fnl-reference.pdf