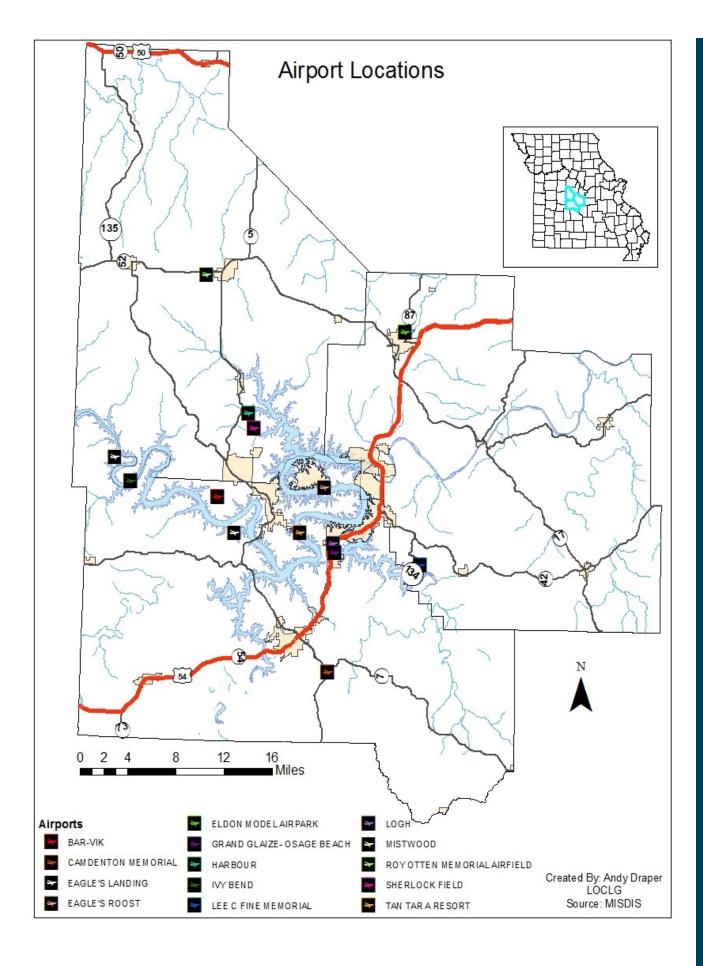

| Osceola Municipal                    | 3МО  |
| Richland          | Richland Municipal                   | MO1  |
| Rolla             | Rolla Downtown                       | K07  |
| Rolla/Vichy       | Rolla National                       | VIH  |
| Sedalia           | Sedalia Memorial                     | DMO  |
| Seymour           | Owen Field                           | H58  |
| Springfield       | Springfield Downtown                 | 3DW  |
| Springfield       | Flying Bar H                         | MO2  |
| Stockton          | Stockton Municipal                   | MO3  |
| Versailles        | Roy Otten Memorial                   | 3VS  |
| Warsaw            | Warsaw Municipal                     | RAW  |
| Waynesville       | Waynesville St. Robert Regional      | TBN  |





# Transportation and Logistics Data

### Railroads/Railways

### 19 Railroads in the State of Missouri

| Railroad Classifications |                               |  |
|--------------------------|-------------------------------|--|
| Class 1                  | National Railroads            |  |
| Regionals                | Two/Three State               |  |
| Terminals                | Metropolitan Areas            |  |
| Shortlines               | Regional Inside State Lines   |  |
| Tourists                 | Short Trip/Passengers         |  |
| Amtrak                   | National Inter-City Passenger |  |

Source: http://www.modot.org/othertransportation/rail/FreightRailroads.htm

| Code | Railroad/Railway                              |
|------|--------------------------------------